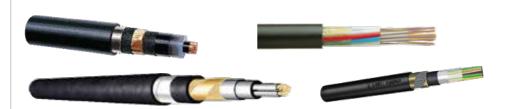

# BURN

British Standard Conduit & Fittings BS4568 Part 1 & 2 Class 4, BS EN 50086-1:1994, BS EN 50086-2:1996

11 kV upto 36 kV Heat Shrink Termination & Accessories Transition & Straight Cable Joints upto 36 kV Cold Pour Resin Low Voltage Tee Joints

High & extra -high voltage cable system & accessories in range from 66 upto 550kV Medium voltage cable & accessories upto 36kV

Fire Resistant, Flame Retardant Halogen Free Low Smoke Cables & Wires

FP 100 & FP 200 Gold Fire Resistant Cable FP 400 & 600 Cable Full Range of Fire Performance Cable