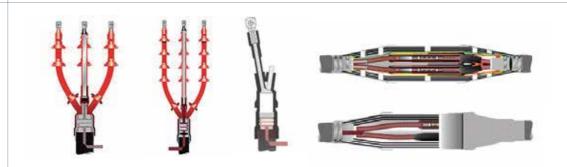

# BURN

British Standard Conduit & Fittings BS4568 Part 1 & 2 Class 4, BS EN 50086-1:1994, BS EN 50086-2:1996

11 kV upto 36 kV Heat Shrink Termination & Accessories Transition & Straight Cable Joints upto 36 kV Cold Pour Resin Low Voltage Tee Joints